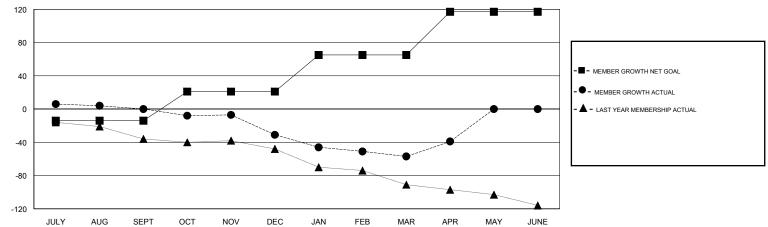

## GOALS AND ACTUAL MEMBERS CUMULATIVE

| DROPPED CLUBS: 1  DROPPED MEMBERS |     | 41 CLUBS OF 71 ADDED 1 OR MORE<br>NEW MEMBERS | GENDER DISTRIBUTION  MALE 1,863 (82.18%)  FEMALE 404 (17.82%)  Women Percentage Fiscal Year Goal: 19% |     |
|-----------------------------------|-----|-----------------------------------------------|-------------------------------------------------------------------------------------------------------|-----|
| DECEASED                          | 25  | CLICK HERE FOR CUMULATIVE MEMBERSHIP DATA     | TOTAL FAMILY UNIT MEMBERS                                                                             | 343 |
| CLUB CANCELLED                    | 6   |                                               |                                                                                                       | 174 |
| OTHER                             | 140 |                                               | FAMILY MEMBERS PAYING HALF DUES                                                                       | 174 |
| TOTAL                             | 171 |                                               |                                                                                                       |     |