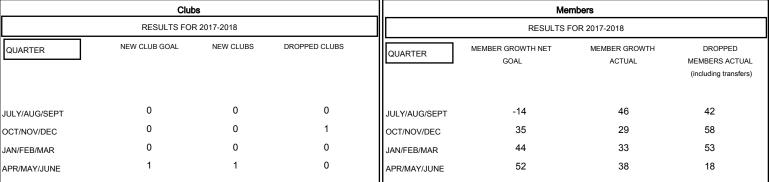

# MONTHLY MEMBERSHIP PROGRESS REPORT

## District 27 B2

Results as of: 04/30/2018

# GMT: MICHAEL MOLENDA LOCATION WISCONSIN GMT CA



# GOALS AND ACTUAL NEW CLUBS CUMULATIVE



## GOALS AND ACTUAL MEMBERS CUMULATIVE



| DROPPED CLUBS: 1  DROPPED MEMBERS |     | 41 CLUBS OF 71 ADDED 1 OR MORE<br>NEW MEMBERS | GENDER DISTRIBUTION  MALE 1,863 (82.18%)  FEMALE 404 (17.82%)  Women Percentage Fiscal Year Goal: 19% |     |
|-----------------------------------|-----|-----------------------------------------------|-------------------------------------------------------------------------------------------------------|-----|
| DECEASED                          | 25  | CLICK HERE FOR CUMULATIVE MEMBERSHIP DATA     | TOTAL FAMILY UNIT MEMBERS                                                                             | 343 |
| CLUB CANCELLED                    | 6   |                                               |